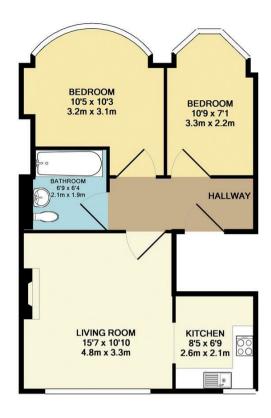

Lodge Drive Palmers Green London N13 5LB

Tenure: Leasehold

Gross Internal Area: 614.00 sq ft

## TOTAL APPROX. FLOOR AREA 614 SQ.FT. (57.0 SQ.M.)

Whilst every attempt has been made to ensure the accuracy of the floor plan contained here, measurements of doors, windows, rooms and any other items are approximate and no responsibility is taken for any error, omission, or mis-statement. This plan is for illustrative purposes only and should be used as such by any prospective purchaser. The services, systems and appliances shown have not been tested and no guarantee as to their operability or efficiency can be given Made with Metronix @2016