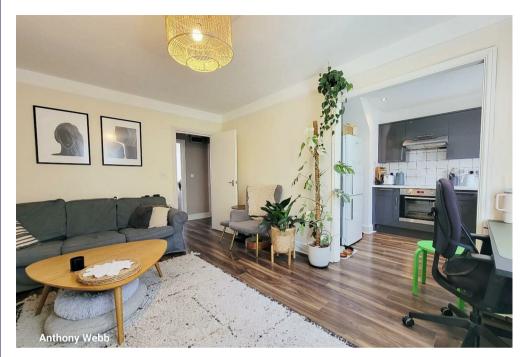

Secure communal entrance with original tessellated tiled floor and entry phone system • Living room with feature fireplace • Modern fitted kitchen • Double bedroom with large bay window • Single second bedroom with bay window • Modern bathroom • Gas central heating • Double glazing • Parking space to front .

107 year lease remaining Service charge/ground rent-N/A Enfield Council Tax Band C

- Two bedrooms
- First floor flat
- Modern kitchen
- Spacious living room
- Modern bathroom
- Double glazing/gas central heating
- Secure communal entrance
- Close to shops/station