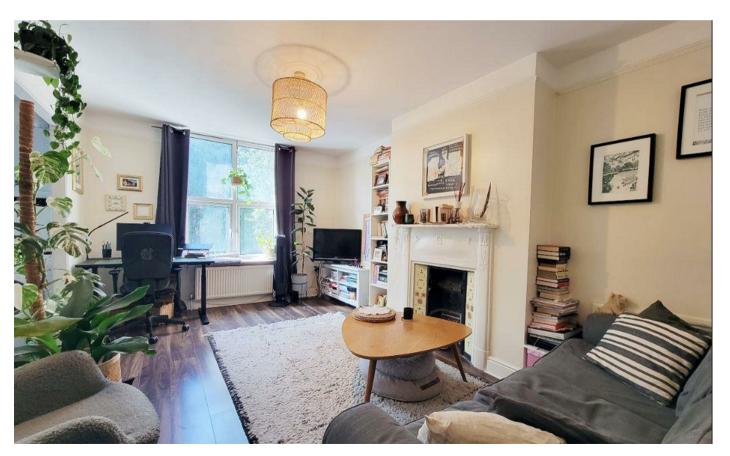

Secure communal entrance with original tessellated tiled floor and entry phone system • Living room with feature fireplace • Modern fitted kitchen • Double bedroom with large bay window • Single second bedroom with bay window • Modern bathroom • Gas central heating • Double glazing • Parking space to front .