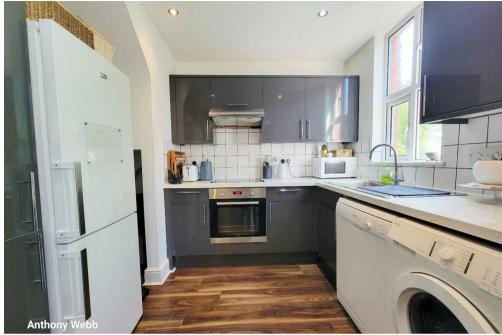

Secure communal entrance with original tessellated tiled floor and entry phone system • Living room with feature fireplace • Modern fitted kitchen • Double bedroom with large bay window • Single second bedroom with bay window • Modern bathroom • Gas central heating • Double glazing • Parking space to front .

107 year lease remaining Service charge/ground rent-N/A Enfield Council Tax Band C

- Two bedrooms
- First floor flat
- Modern kitchen
- Spacious living room
- Modern bathroom
- Double glazing/gas central heating
- Secure communal entrance
- Close to shops/station